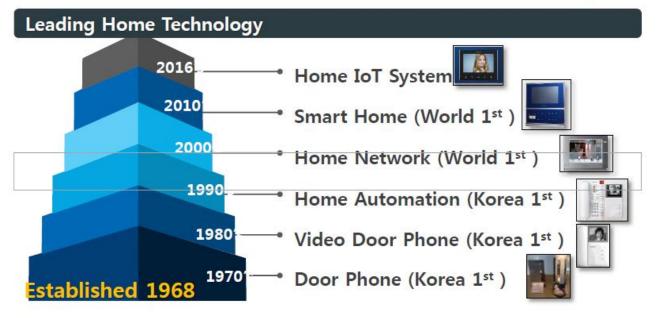

| 4    |        |          |
|                                                                    |      |        |          |
|                                                                    |      | OF     | 2        |
| NAME:                                                              |      |        | <u>-</u> |
| NAME:                                                              |      |        | <u>-</u> |
| NAME:<br>RESIDENT NAME:<br>CAR TAG # / STATE: _                    |      |        | <u>-</u> |
| NAME: RESIDENT NAME: CAR TAG # / STATE: MAKE/MODEL: STARTING DATE: |      |        |          |



#### **Smart Community Infrastructure - By Commax**



#### **Total Monitoring**







**Unmanned Delivery System** 







Integration















Global Company in 125 Countries

### **Smart Community**



#### **SMART LIVING**



- Remote Entry
- Community Messaging
- Intercom
- Camera
- Alarm
- Elevator
- Parking
- Automated Delivery/Locker
- Thermostat
- Energy Management
- · Platform for IoT



#### Visitor Calling from Lobby - Wall Pad











# Visitor Calling from Lobby - Mobile App













### Suite Security - Wall Pad













### Suite Security - Mobile App









#### Thermostat - Wall Pad







### Thermostat - Mobile App











# Notices/Messaging - Wall Pad



| $\leftarrow$               | Notice |            |
|----------------------------|--------|------------|
| Elevator Repair            |        | 09:30 PM   |
| Check all facilities       |        | 04:30 PM   |
| Fire Protection Inspecti