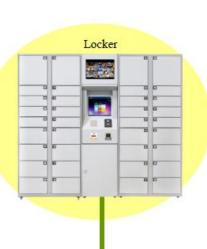

#### **SMART LIVING**

- Remote Entry
- Community Messaging
- Intercom
- Camera
- Alarm
- Elevator
- Parking
- Automated Delivery/Locker
- Thermostat
- Energy Management
- · Platform for IoT