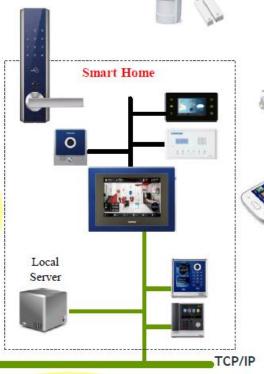

#### **Smart Community Infrastructure - By Commax**

### **Smart Community**

#### **SMART LIVING**

- Remote Entry
- Community Messaging
- Intercom
- Camera
- Alarm
- Elevator
- Parking
- Automated Delivery/Locker
- Thermostat
- Energy Management
- · Platform for IoT