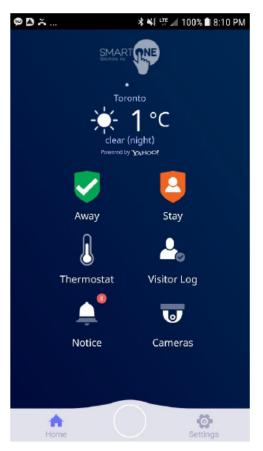

|      |        | <u>-</u> |
| NAME: RESIDENT NAME: CAR TAG # / STATE: MAKE/MODEL: STARTING DATE: |      |        |          |



#### **Smart Community Infrastructure - By Commax**



#### **Total Monitoring**







**Unmanned Delivery System** 







Integration















Global Company in 125 Countries

### **Smart Community**



#### **SMART LIVING**



- Remote Entry
- Community Messaging
- Intercom
- Camera
- Alarm
- Elevator
- Parking
- Automated Delivery/Locker
- Thermostat
- Energy Management
- · Platform for IoT



#### Visitor Calling from Lobby - Wall Pad











# Visitor Calling from Lobby - Mobile App













### Suite Security - Wall Pad













### Suite Security - Mobile App









#### Thermostat - Wall Pad







### Thermostat - Mobile App











# Notices/Messaging - Wall Pad



| $\leftarrow$               | Notice |            |
|----------------------------|--------|------------|
| Elevator Repair            |        | 09:30 PM   |
| Check all facilities       |        | 04:30 PM   |
| Fire Protection Inspection |        | 04:00 PM   |
| Check security facilities  |        | 2016.03.20 |
| Electrical wiring work     |        | 2016.03.20 |
|                            |        |            |



## Notices - Mobile App









# eKey







### Smart Condominium Benefits Summary



#### FOR DEVELOPER

- Competitive advantage
- A system designed, engineered to meet the meet the needs of the community masterplan
- Turn-key
- Future-proofed
- Community & building infrastructure & network
- Operate, maintain & Support

####