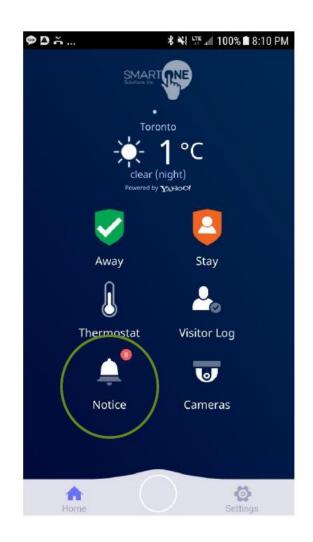

t
- Energy Management
- · Platform for IoT



#### Visitor Calling from Lobby - Wall Pad











# Visitor Calling from Lobby - Mobile App













### Suite Security - Wall Pad













### Suite Security - Mobile App









#### Thermostat - Wall Pad







### Thermostat - Mobile App











# Notices/Messaging - Wall Pad



| $\leftarrow$               | Notice |            |
|----------------------------|--------|------------|
| Elevator Repair            |        | 09:30 PM   |
| Check all facilities       |        | 04:30 PM   |
| Fire Protection Inspection |        | 04:00 PM   |
| Check security facilities  |        | 2016.03.20 |
| Electrical wiring work     |        | 2016.03.20 |
|                            |        |            |



## Notices - Mobile App









# eKey







### Smart Condominium Benefits Summary



#### FOR DEVELOPER

- Competitive advantage
- A system designed, engineered to meet the meet the needs of the community masterplan
- Turn-key
- Future-proofed
- Community & building infrastructure & network
- Operate, maintain & Support

#### FOR THE RESIDENT

- Bell's Fibre Internet Service & Smart Community
  - ▶ Fibre to the suite
  - ▶ Bell Internet (TV & Phone Option)
  - In-suite Smart Community Technology
    - Wallpad, Smart Door Lock, sensors, cameras
- Smart Community Mobile Application
  - ► Energy use & monitoring
  - eConcierge
  - Amenities
    - Parcels
    - Visitor Parking

#### FOR THE BUILDING

- Bell Building Area Network
- Wired & wireless
- Highly-secure
- ► Fast & reliable

#### FOR THE PROPERTY MANAGER

-