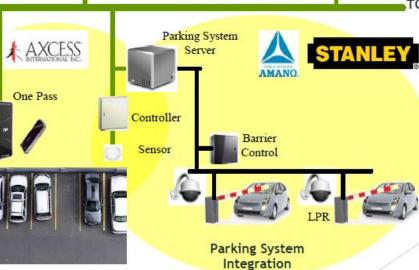

# The Guest Parking Hassle - Why Not Enhance the Experience!

Visitor parking is out of control and inconvenient!

| COVIN                                                              | IGTO | N PLAC | E        |
|--------------------------------------------------------------------|------|--------|----------|
| PAR                                                                | KING | PASS   |          |
| >                                                                  | 4    |        |          |
|                                                                    |      |        |          |
|                                                                    |      | OF     | 2        |
| NAME:                                                              |      |        | <u>-</u> |
| NAME:                                                              |      |        | <u>-</u> |
| NAME:<br>RESIDENT NAME:<br>CAR TAG # / STATE: _                    |      |        | <u>-</u> |
| NAME: RESIDENT NAME: CAR TAG # / STATE: MAKE/MODEL: STARTING DATE: |      |        |          |

#### **SMART LIVING**

- Remote Entry
- Community Messaging
- Intercom
- Camera
- Alarm
- Elevator
- Parking
- Automated Delivery/Locker
- Thermostat
- Energy Management
- · Platform for IoT