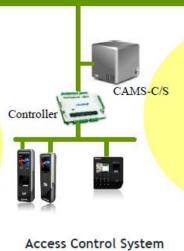

#### **SMART LIVING**

- Remote Entry
- Community Messaging
- Intercom
- Camera
- Alarm
- Elevator
- Parking
- Automated Delivery/Locker
- Thermostat
- Energy Management
- · Platform for IoT