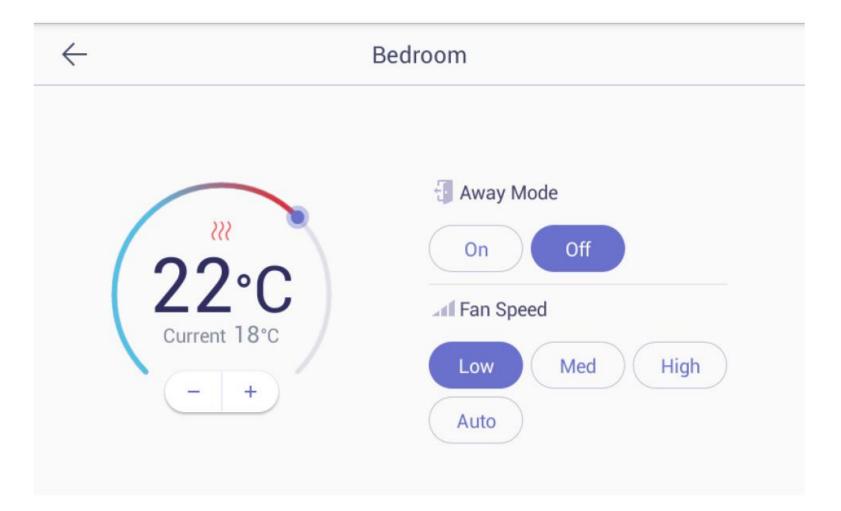

AR TAG # / STATE: _                    |      |        | <u>-</u> |
| NAME: RESIDENT NAME: CAR TAG # / STATE: MAKE/MODEL: STARTING DATE: |      |        |          |



#### **Smart Community Infrastructure - By Commax**



#### **Total Monitoring**







**Unmanned Delivery System** 







Integration















Global Company in 125 Countries

### **Smart Community**



#### **SMART LIVING**



- Remote Entry
- Community Messaging
- Intercom
- Camera
- Alarm
- Elevator
- Parking
- Automated Delivery/Locker
- Thermostat
- Energy Management
- · Platform for IoT



#### Visitor Calling from Lobby - Wall Pad











# Visitor Calling from Lobby - Mobile App













### Suite Security - Wall Pad













### Suite Security - Mobile App









#### Thermostat - Wall Pad







### Thermostat - Mobile App











# Notices/Messaging - Wall Pad



| $\leftarrow$               | Notice |            |
|----------------------------|--------|------------|
| Elevator Repair            |        | 09:30 PM   |
| Check all facilities       |        | 04:30 PM   |
| Fire Protection Inspection |        | 04:00 PM   |
| Check security facilities  |        | 2016.03.20 |
| Electrical wiring work     |        | 2016.03.20 |
|                            |        |            |



## Notices - Mobile App









# eKey







### Smart Condominium Benefits Summary



#### FOR DEVELOPER

- Competitive advantage
- A system designed, engineered to meet the meet the needs of the community masterplan
- Turn-key
- Future-proofed
- Community & building infrastructure & network