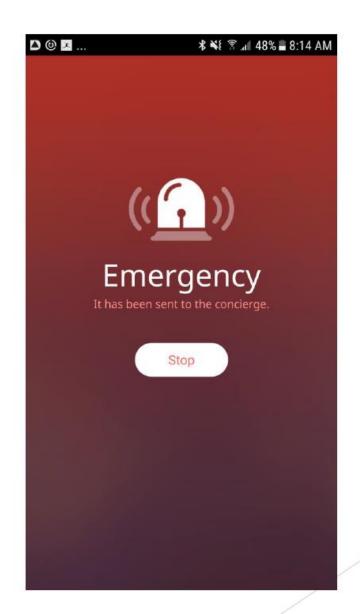

> |
| NAME:<br>RESIDENT NAME:<br>CAR TAG # / STATE: _                    |      |        | <u>-</u> |
| NAME: RESIDENT NAME: CAR TAG # / STATE: MAKE/MODEL: STARTING DATE: |      |        |          |



#### **Smart Community Infrastructure - By Commax**



#### **Total Monitoring**







**Unmanned Delivery System** 







Integration















Global Company in 125 Countries

### **Smart Community**



#### **SMART LIVING**



- Remote Entry
- Community Messaging
- Intercom
- Camera
- Alarm
- Elevator
- Parking
- Automated Delivery/Locker
- Thermostat
- Energy Management
- · Platform for IoT



#### Visitor Calling from Lobby - Wall Pad











# Visitor Calling from Lobby - Mobile App













### Suite Security - Wall Pad













### Suite Security - Mobile App









#### Thermostat - Wall Pad







### Thermostat - Mobile App











# Notices/Messaging - Wall Pad



| $\leftarrow$               | Notice |            |
|----------------------------|--------|------------|
| Elevator Repair            |        | 09:30 PM   |
| Check all facilities       |        | 04:30 PM   |
| Fire Protection Inspection |        | 04:00 PM   |
| Check security facilities  |        | 2016.03.20 |
| Electrical wiring work     |        | 2016.03.20 |
|                            |        |            |



## Notices - Mobile App









# eKey







### Smart Condominium Benefits Summary



#### FOR DEVELOPER

- Competitive advantage
- A system designed, engineered to meet the meet the needs of the community masterplan
- Turn-key
- Future-proofed
- Community &