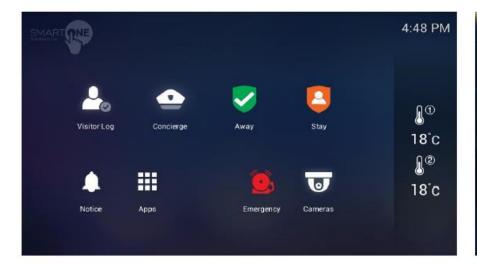

#### **SMART LIVING**

- Remote Entry
- Community Messaging
- Intercom
- Camera
- Alarm
- Elevator
- Parking
- Automated Delivery/Locker
- Thermostat
- Energy Management
- · Platform for IoT