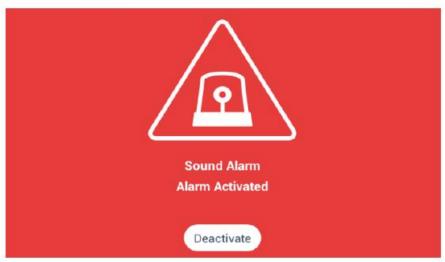

|      |        | <u>-</u> |
| NAME:<br>RESIDENT NAME:<br>CAR TAG # / STATE: _                    |      |        | <u>-</u> |
| NAME: RESIDENT NAME: CAR TAG # / STATE: MAKE/MODEL: STARTING DATE: |      |        |          |



#### **Smart Community Infrastructure - By Commax**



#### **Total Monitoring**







**Unmanned Delivery System** 







Integration















Global Company in 125 Countries

### **Smart Community**



#### **SMART LIVING**



- Remote Entry
- Community Messaging
- Intercom
- Camera
- Alarm
- Elevator
- Parking
- Automated Delivery/Locker
- Thermostat
- Energy Management
- · Platform for IoT



#### Visitor Calling from Lobby - Wall Pad











# Visitor Calling from Lobby - Mobile App













### Suite Security - Wall Pad













### Suite Security - Mobile App









#### Thermostat - Wall Pad







### Thermostat - Mobile App











# Notices/Messaging - Wall Pad



| $\leftarrow$               | Notice |            |
|----------------------------|--------|------------|
| Elevator Repair            |        | 09:30 PM   |
| Check all facilities       |        | 04:30 PM   |
| Fire Protection Inspection |        | 04:00 PM   |
| Check security facilities  |        | 2016.03.20 |
| Electrical wiring work     |        | 2016.03.20 |
|                            |        |            |



## Notices - Mobile App









# eKey







### Smart Condominium Benefits Summary



#### FOR DEVELOPER

- Competitive advantage
- A system designed, engineered to meet the meet the needs of the community masterplan