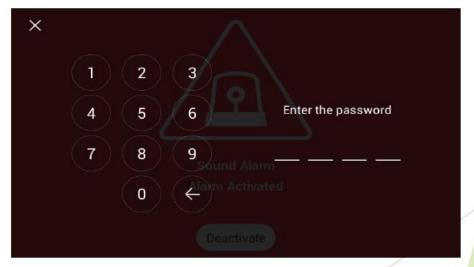

|      |        | <u>-</u> |
| NAME:<br>RESIDENT NAME:<br>CAR TAG # / STATE: _                    |      |        | <u>-</u> |
| NAME: RESIDENT NAME: CAR TAG # / STATE: MAKE/MODEL: STARTING DATE: |      |        |          |



#### **Smart Community Infrastructure - By Commax**



#### **Total Monitoring**







**Unmanned Delivery System** 







Integration















Global Company in 125 Countries

### **Smart Community**



#### **SMART LIVING**



- Remote Entry
- Community Messaging
- Intercom
- Camera
- Alarm
- Elevator
- Parking
- Automated Delivery/Locker
- Thermostat
- Energy Management
- · Platform for IoT



#### Visitor Calling from Lobby - Wall Pad











# Visitor Calling from Lobby - Mobile App













### Suite Security - Wall Pad













### Suite Security - Mobile App









#### Thermostat - Wall Pad







### Thermostat - Mobile App











# Notices/Messaging - Wall Pad



| $\leftarrow$               | Notice |            |
|----------------------------|--------|------------|
| Elevator Repair            |        | 09:30 PM   |
| Check all facilities       |        | 04:30 PM   |
| Fire Protection Inspection |        | 04:00 PM   |
| Check security facilities  |        | 2016.03.20 |
| Electrical wiring work     |        | 2016.03.20 |
|                            |        |            |



## Notices - Mobile App









# eKey







### Smart Condominium Benefits Summary



#### FOR DEVELOPER

- Competitive advantage
- A system designed, engineered to meet the meet the needs of the community masterplan
-