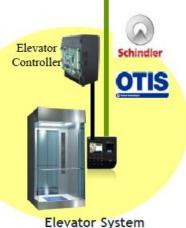

#### **SMART LIVING**

- Remote Entry
- Community Messaging
- Intercom
- Camera
- Alarm
- Elevator
- Parking
- Automated Delivery/Locker
- Thermostat
- Energy Management
- · Platform for IoT