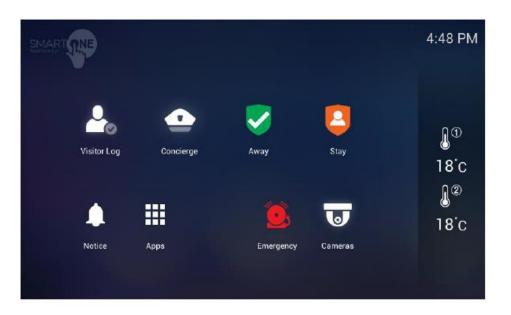

#### **SMART LIVING**

- Remote Entry
- Community Messaging
- Intercom
- Camera
- Alarm
- Elevator
- Parking
- Automated Delivery/Locker
- Thermostat
- Energy Management
- · Platform for IoT