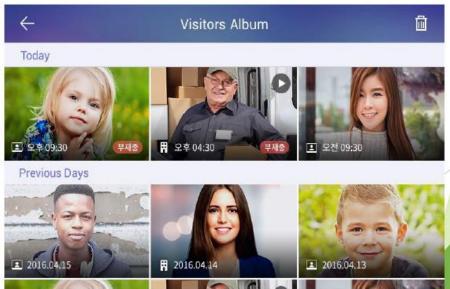

# Notices/Messaging - Wall Pad

| $\leftarrow$               | Notice |            |
|----------------------------|--------|------------|
| Elevator Repair            |        | 09:30 PM   |
| Check all facilities       |        | 04:30 PM   |
| Fire Protection Inspection |        | 04:00 PM   |
| Check security facilities  |        | 2016.03.20 |
| Electrical wiring work     |        | 2016.03.20 |
|                            |        |            |