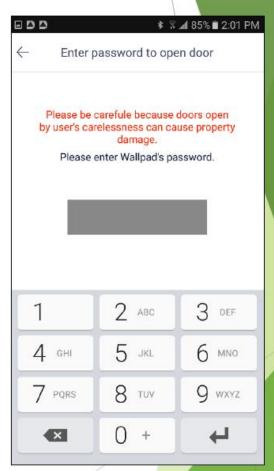

|      |        | <u>-</u> |
| NAME:<br>RESIDENT NAME:<br>CAR TAG # / STATE: _                    |      |        | <u>-</u> |
| NAME: RESIDENT NAME: CAR TAG # / STATE: MAKE/MODEL: STARTING DATE: |      |        |          |



#### **Smart Community Infrastructure - By Commax**



#### **Total Monitoring**







**Unmanned Delivery System** 







Integration















Global Company in 125 Countries

### **Smart Community**



#### **SMART LIVING**



- Remote Entry
- Community Messaging
- Intercom
- Camera
- Alarm
- Elevator
- Parking
- Automated Delivery/Locker
- Thermostat
- Energy Management
- · Platform for IoT



#### Visitor Calling from Lobby - Wall Pad











# Visitor Calling from Lobby - Mobile App













### Suite Security - Wall Pad













### Suite Security - Mobile App









#### Thermostat - Wall Pad







### Thermostat - Mobile App











# Notices/Messaging - Wall Pad



| $\leftarrow$               | Notice |            |
|----------------------------|--------|------------|
| Elevator Repair            |        | 09:30 PM   |
| Check all facilities       |        | 04:30 PM   |
| Fire Protection Inspection |        | 04:00 PM   |
| Check security facilities  |        | 2016.03.20 |
| Electrical wiring work     |        | 2016.03.20 |
|                            |        |            |



## Notices - Mobile App









# eKey







### Smart Condominium Benefits Summary



#### FOR DEVELOPER

- Competitive advantage
- A system designed, engineered to meet the m