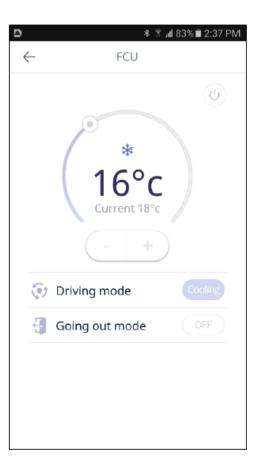

|      |        | <u>-</u> |
| NAME: RESIDENT NAME: CAR TAG # / STATE: MAKE/MODEL: STARTING DATE: |      |        |          |



#### **Smart Community Infrastructure - By Commax**



#### **Total Monitoring**







**Unmanned Delivery System** 







Integration















Global Company in 125 Countries

### **Smart Community**



#### **SMART LIVING**



- Remote Entry
- Community Messaging
- Intercom
- Camera
- Alarm
- Elevator
- Parking
- Automated Delivery/Locker
- Thermostat
- Energy Management
- · Platform for IoT



#### Visitor Calling from Lobby - Wall Pad











# Visitor Calling from Lobby - Mobile App













### Suite Security - Wall Pad













### Suite Security - Mobile App









#### Thermostat - Wall Pad







### Thermostat - Mobile App











# Notices/Messaging - Wall Pad



| $\leftarrow$               | Notice |            |
|----------------------------|--------|------------|
| Elevator Repair            |        | 09:30 PM   |
| Check all facilities       |        | 04:30 PM   |
| Fire Protection Inspection |        | 04:00 PM   |
| Check security facilities  |        | 2016.03.20 |
| Electrical wiring work     |        | 2016.03.20 |
|                            |        |            |



## Notices - Mobile App









# eKey







### Smart Condominium Benefits Summary



#### FOR DEVELOPER

- Competitive advantage
- A system designed, engineered to meet the meet the needs of the community masterplan
- Turn-key
- Future-proofed
- Community & building infrastructure & network
- Operate, maintain & Support

#### FOR