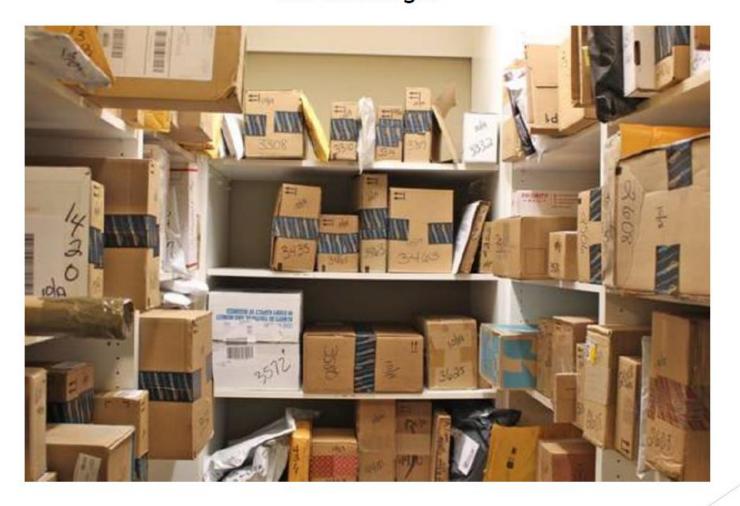

# The Parcel Nightmare - Getting Worse

Communities are receiving 80 to 100 packages a day, putting heavy load on the concierge.