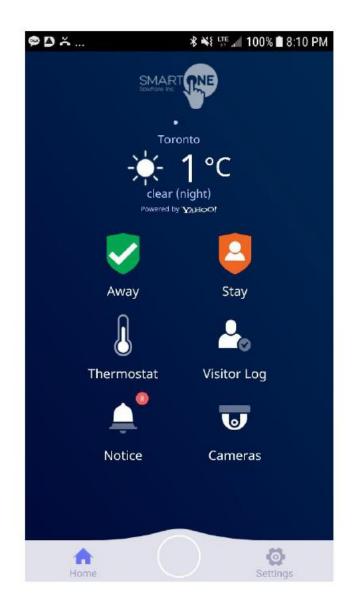

#### **SMART LIVING**

- Remote Entry
- Community Messaging
- Intercom
- Camera
- Alarm
- Elevator
- Parking
- Automated Delivery/Locker
- Thermostat
- Energy Management
- · Platform for IoT

# Visitor Calling from Lobby - Mobile App