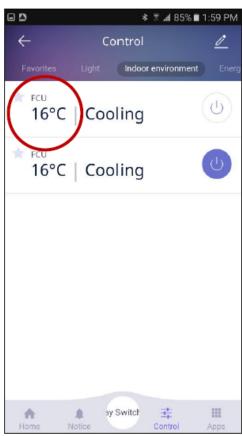

|      |        | <u>-</u> |
| NAME: RESIDENT NAME: CAR TAG # / STATE: MAKE/MODEL: STARTING DATE: |      |        |          |



#### **Smart Community Infrastructure - By Commax**



#### **Total Monitoring**







**Unmanned Delivery System** 







Integration















Global Company in 125 Countries

### **Smart Community**



#### **SMART LIVING**



- Remote Entry
- Community Messaging
- Intercom
- Camera
- Alarm
- Elevator
- Parking
- Automated Delivery/Locker
- Thermostat
- Energy Management
- · Platform for IoT



#### Visitor Calling from Lobby - Wall Pad











# Visitor Calling from Lobby - Mobile App













### Suite Security - Wall Pad













### Suite Security - Mobile App









#### Thermostat - Wall Pad







### Thermostat - Mobile App











# Notices/Messaging - Wall Pad



| $\leftarrow$               | Notice |            |
|----------------------------|--------|------------|
| Elevator Repair            |        | 09:30 PM   |
| Check all facilities       |        | 04:30 PM   |
| Fire Protection Inspection |        | 04:00 PM   |
| Check security facilities  |        | 2016.03.20 |
| Electrical wiring work     |        | 2016.03.20 |
|                            |        |            |



## Notices - Mobile App









# eKey







### Smart Condominium Benefits Summary



#### FOR DEVELOPER

- Competitive advantage
- A system designed, engineered to meet the meet the needs of the community masterplan
- Turn-key
- Future-proofed
- Community & building infrastructure & network
- Operate, maintain & Support

#### F